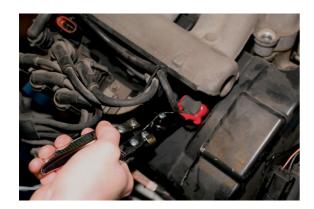

## **Spark Plug Boot Pliers**

Specialist pliers designed for removing spark plug insulation boots. The jaws have non-marking plastic tips and are shaped to cradle the boot for the safe removal of even stubborn insulation boots. The pliers have long-handles and 45° offset jaws to access hard to reach areas. High quality tool with spring loaded handles for effortless spark plug maintenance.

## **Additional Information**

- Specialist pliers for removal of spark plug insulation boots.
- · Spring assisted handles for precise control.
- Plastic dipped, curved profile jaws grip boots securely for safe removal. (jaw width: 62mm, height: 23mm).
- Long reach tool (235mm total length) for improved engine access.
- · Good quality construction for reliable performance.