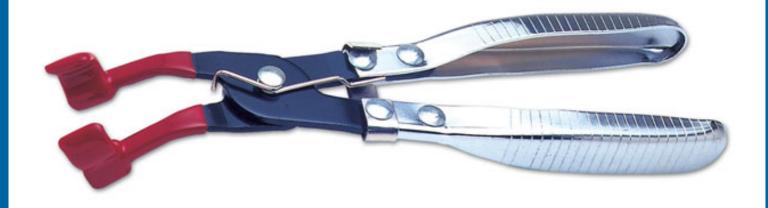

## **Spark Plug Boot Pliers**

Specialist pliers designed for removing spark plug insulation boots. The jaws have non-marking plastic tips and are shaped to cradle the boot for the safe removal of even stubborn insulation boots. The pliers have long-handles and 45° offset jaws to access hard to reach areas. High quality tool with spring loaded handles for effortless spark plug maintenance.

## **Additional Information**

- Specialist pliers for removal of spark plug insulation boots.
- · Spring assisted handles for precise control.
- Plastic dipped, curved profile jaws grip boots securely for safe removal. (jaw width: 62mm, height: 23mm).
- Long reach tool (235mm total length) for improved engine access.
- · Good quality construction for reliable performance.